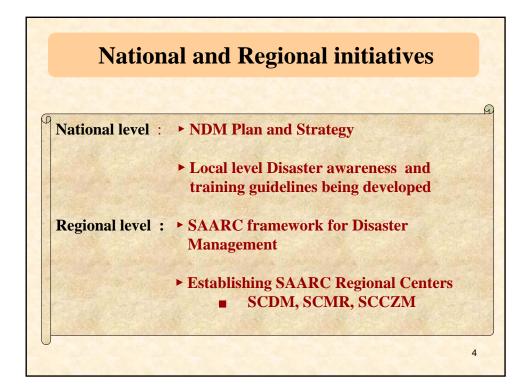

## **ERRP** Programme

UNDP in the context of the IRP developed a regional programme to address <u>Earthquake Risk Reduction and</u> <u>Recovery Preparedness</u> for South Asian region

Project Budget : USD 4.83 million

>Funded by : Government of Japan (MoFA)

➤Targeted countries :

Bangladesh, Bhutan, India, Nepal, Pakistan

>Proposed Project partners :

► SAARC Sec., SCDM, ADRC, UN OPS









Implement local level earthquake safe model projects (seismic safe construction/ retrofitting) using national building code and EQ safe construction guideline

Strengthen the capacity of the governments to better prepare for post disaster recovery through advocating policies, guidelines, etc. in the NDM plan

11











|