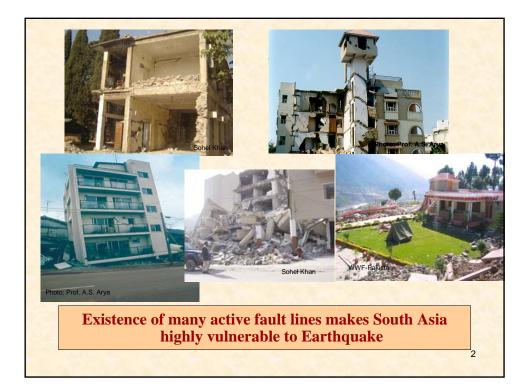

## **ERRP** Programme

UNDP in the context of the IRP developed a regional programme to address <u>Earthquake Risk Reduction and</u> <u>Recovery Preparedness</u> for South Asian region

Project Budget : USD 4.83 million

>Funded by : Government of Japan (MoFA)

➤Targeted countries :

Bangladesh, Bhutan, India, Nepal, Pakistan

>Proposed Project partners :

► SAARC Sec., SCDM, ADRC, UN OPS









Implement local level earthquake safe model projects (seismic safe construction/ retrofitting) using national building code and EQ safe construction guideline

Strengthen the capacity of the governments to better prepare for post disaster recovery through advocating policies, guidelines, etc. in the NDM plan

11











|