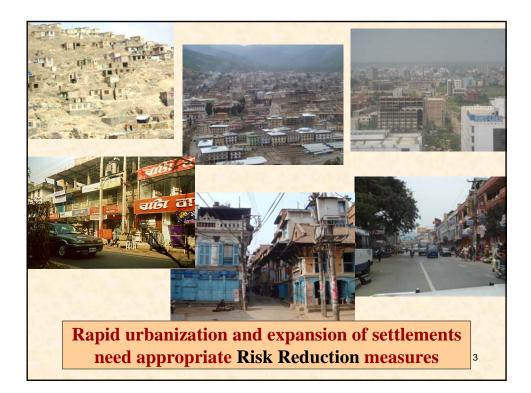

## **ERRP** Programme

UNDP in the context of the IRP developed a regional programme to address <u>Earthquake Risk Reduction and</u> <u>Recovery Preparedness</u> for South Asian region

Project Budget : USD 4.83 million

>Funded by : Government of Japan (MoFA)

➤Targeted countries :

Bangladesh, Bhutan, India, Nepal, Pakistan

>Proposed Project partners :

► SAARC Sec., SCDM, ADRC, UN OPS









Implement local level earthquake safe model projects (seismic safe construction/ retrofitting) using national building code and EQ safe construction guideline

Strengthen the capacity of the governments to better prepare for post disaster recovery through advocating policies, guidelines, etc. in the NDM plan

11











|