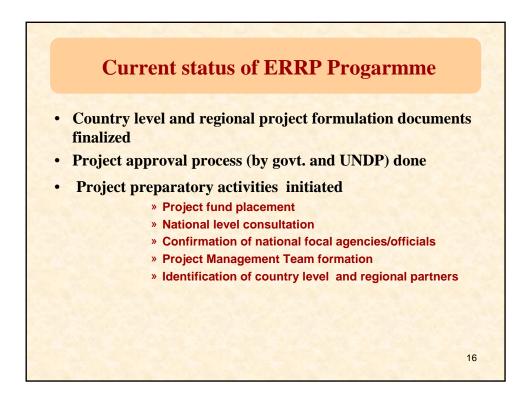

## **ERRP** Programme

UNDP in the context of the IRP developed a regional programme to address <u>Earthquake Risk Reduction and</u> <u>Recovery Preparedness</u> for South Asian region

Project Budget : USD 4.83 million

>Funded by : Government of Japan (MoFA)

➤Targeted countries :

Bangladesh, Bhutan, India, Nepal, Pakistan

>Proposed Project partners :

► SAARC Sec., SCDM, ADRC, UN OPS

Implement local level earthquake safe model projects (seismic safe construction/ retrofitting) using national building code and EQ safe construction guideline