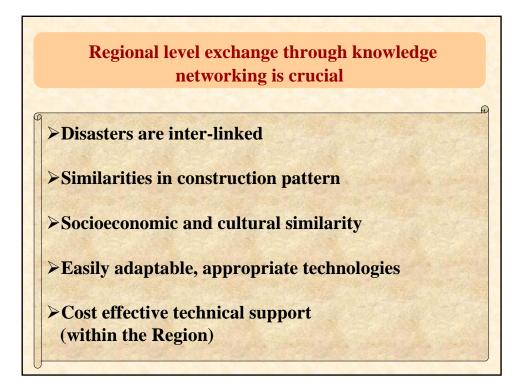

## **ERRP** Programme

UNDP in the context of the IRP developed a regional programme to address <u>Earthquake Risk Reduction and</u> <u>Recovery Preparedness</u> for South Asian region

Project Budget : USD 4.83 million

>Funded by : Government of Japan (MoFA)

➤Targeted countries :

Bangladesh, Bhutan, India, Nepal, Pakistan

>Proposed Project partners :

► SAARC Sec., SCDM, ADRC, UN OPS









Implement local level earthquake safe model projects (seismic safe construction/ retrofitting) using national building code and EQ safe construction guideline

Strengthen the capacity of the governments to better prepare for post disaster recovery through advocating policies, guidelines, etc. in the NDM plan

11











|                                                                                                                                 | Co