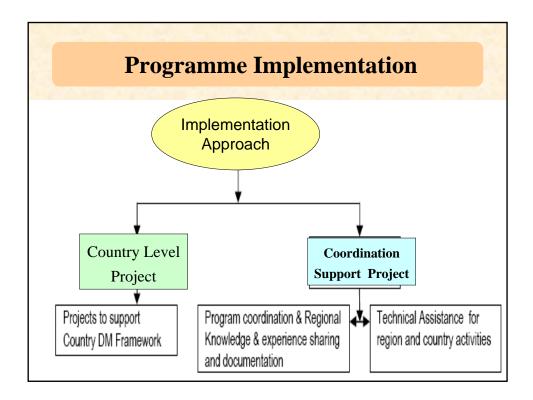

## **ERRP** Programme

UNDP in the context of the IRP developed a regional programme to address <u>Earthquake Risk Reduction and</u> <u>Recovery Preparedness</u> for South Asian region

Project Budget : USD 4.83 million

>Funded by : Government of Japan (MoFA)

➤Targeted countries :

Bangladesh, Bhutan, India, Nepal, Pakistan

>Proposed Project partners :

► SAARC Sec., SCDM, ADRC, UN OPS









Implement local level earthquake safe model projects (seismic safe construction/ retrofitting) using national building code and EQ safe construction guideline

Strengthen the capacity of the governments to better prepare for post disaster recovery through advocating policies, guidelines, etc. in the NDM plan

11











|                                                                                                                                 | Co