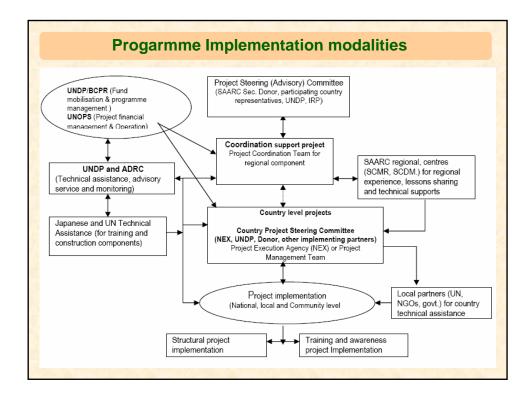

## **ERRP** Programme

UNDP in the context of the IRP developed a regional programme to address <u>Earthquake Risk Reduction and</u> <u>Recovery Preparedness</u> for South Asian region

Project Budget : USD 4.83 million

>Funded by : Government of Japan (MoFA)

➤Targeted countries :

Bangladesh, Bhutan, India, Nepal, Pakistan

>Proposed Project partners :

► SAARC Sec., SCDM, ADRC, UN OPS

Implement local level earthquake safe model projects (seismic safe construction/ retrofitting) using national building code and EQ safe construction guideline