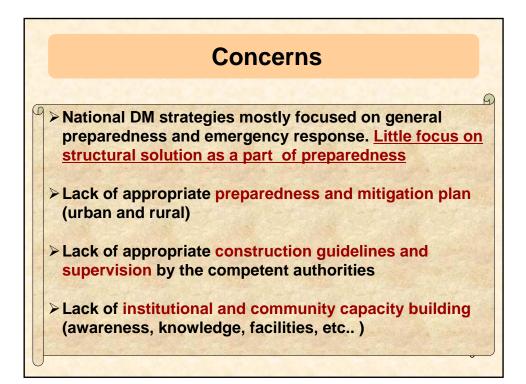

## **ERRP** Programme

UNDP in the context of the IRP developed a regional programme to address <u>Earthquake Risk Reduction and</u> <u>Recovery Preparedness</u> for South Asian region

Project Budget : USD 4.83 million

>Funded by : Government of Japan (MoFA)

➤Targeted countries :

Bangladesh, Bhutan, India, Nepal, Pakistan

>Proposed Project partners :

► SAARC Sec., SCDM, ADRC, UN OPS









Implement local level earthquake safe model projects (seismic safe construction/ retrofitting) using national building code and EQ safe construction guideline

Strengthen the capacity of the governments to better prepare for post disaster recovery through advocating policies, guidelines, etc. in the NDM plan

11











|