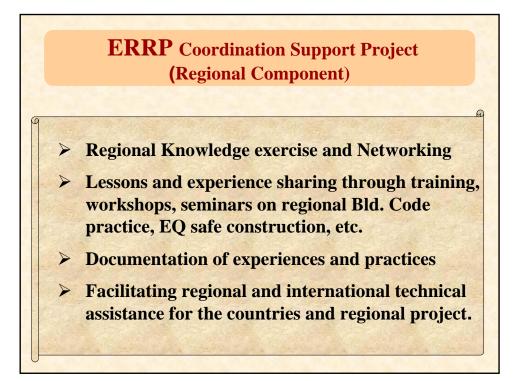

## **ERRP** Programme

UNDP in the context of the IRP developed a regional programme to address <u>Earthquake Risk Reduction and</u> <u>Recovery Preparedness</u> for South Asian region

Project Budget : USD 4.83 million

>Funded by : Government of Japan (MoFA)

➤Targeted countries :

Bangladesh, Bhutan, India, Nepal, Pakistan

>Proposed Project partners :

► SAARC Sec., SCDM, ADRC, UN OPS









Implement local level earthquake safe model projects (seismic safe construction/ retrofitting) using national building code and EQ safe construction guideline

Strengthen the capacity of the governments to better prepare for post disaster recovery through advocating policies, guidelines, etc. in the NDM plan

11











|                                                                                                                                 | Co