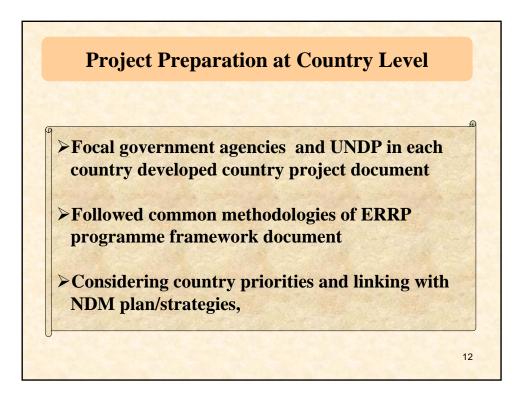

## **ERRP** Programme

UNDP in the context of the IRP developed a regional programme to address <u>Earthquake Risk Reduction and</u> <u>Recovery Preparedness</u> for South Asian region

Project Budget : USD 4.83 million

>Funded by : Government of Japan (MoFA)

➤Targeted countries :

Bangladesh, Bhutan, India, Nepal, Pakistan

>Proposed Project partners :

► SAARC Sec., SCDM, ADRC, UN OPS









Implement local level earthquake safe model projects (seismic safe construction/ retrofitting) using national building code and EQ safe construction guideline

Strengthen the capacity of the governments to better prepare for post disaster recovery through advocating policies, guidelines, etc. in the NDM plan

11











|                                                                                                                                 | Co