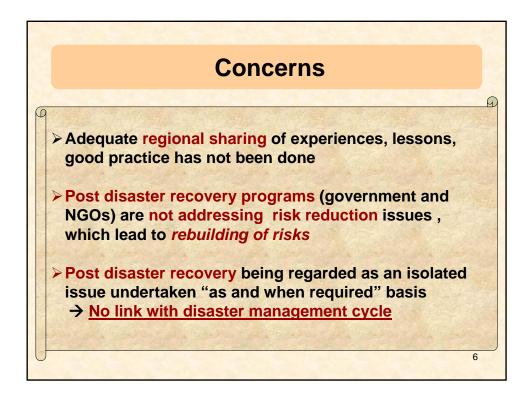

## **ERRP** Programme

UNDP in the context of the IRP developed a regional programme to address <u>Earthquake Risk Reduction and</u> <u>Recovery Preparedness</u> for South Asian region

Project Budget : USD 4.83 million

>Funded by : Government of Japan (MoFA)

➤Targeted countries :

Bangladesh, Bhutan, India, Nepal, Pakistan

>Proposed Project partners :

► SAARC Sec., SCDM, ADRC, UN OPS









Implement local level earthquake safe model projects (seismic safe construction/ retrofitting) using national building code and EQ safe construction guideline

Strengthen the capacity of the governments to better prepare for post disaster recovery through advocating policies, guidelines, etc. in the NDM plan

11











|