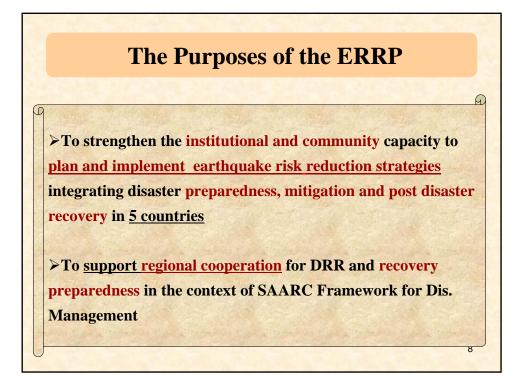

## **ERRP** Programme

UNDP in the context of the IRP developed a regional programme to address <u>Earthquake Risk Reduction and</u> <u>Recovery Preparedness</u> for South Asian region

Project Budget : USD 4.83 million

>Funded by : Government of Japan (MoFA)

➤Targeted countries :

Bangladesh, Bhutan, India, Nepal, Pakistan

>Proposed Project partners :

► SAARC Sec., SCDM, ADRC, UN OPS









Implement local level earthquake safe model projects (seismic safe construction/ retrofitting) using national building code and EQ safe construction guideline

Strengthen the capacity of the governments to better prepare for post disaster recovery through advocating policies, guidelines, etc. in the NDM plan

11











|                                                                                                                                 | Co