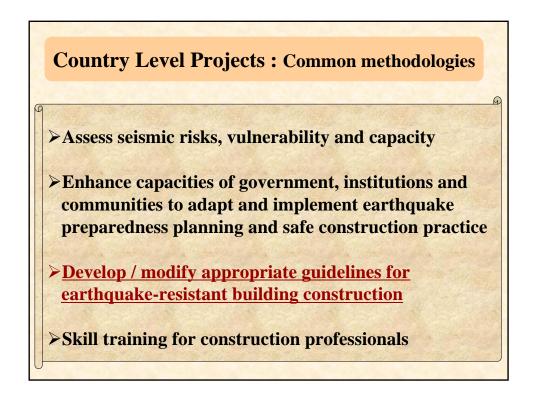

## **ERRP** Programme

UNDP in the context of the IRP developed a regional programme to address <u>Earthquake Risk Reduction and</u> <u>Recovery Preparedness</u> for South Asian region

Project Budget : USD 4.83 million

>Funded by : Government of Japan (MoFA)

➤Targeted countries :

Bangladesh, Bhutan, India, Nepal, Pakistan

>Proposed Project partners :

► SAARC Sec., SCDM, ADRC, UN OPS









Implement local level earthquake safe model projects (seismic safe construction/ retrofitting) using national building code and EQ safe construction guideline

Strengthen the capacity of the governments to better prepare for post disaster recovery through advocating policies, guidelines, etc. in the NDM plan

11











|                                                                                                                                 | Co